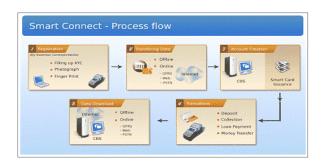

terminal using smartcard ,biometric , voiceoutput and integrated reports

#### **Technology Used**

J2EE, C#, C++, Jasper Reports, SQL Server, Biometric, Smart Card, GPS, GPRS

#### **Implementation challenges**

- Inadequate infrastructure in remote areas, hindering communication channels
- ➤ Data synchronization and reconciliation issues due to remote location
- ➤ Elimination of non-secure transactions to maintain Customer Account integrity
- ➤ Intermittent integration with core banking system sans connectivity

#### **Benefits**

- Reach the unbanked population to drive revenue for client
- Facilitate valid regulatory standards of security in transactions irrespective of location remoteness
- ➤ An end-to-end solution that incorporates multiple functionalities

## **Sample Screenshot**