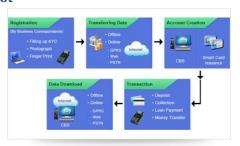

# Sample Screenshot

Offering Remote Banking System

Domain BFSI

Client

Chaitanya Godavari Grameena Bank