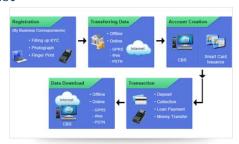

# **Business Challenge**

Carry out secure end-to-end processing of customer account management in both real time and batch using a mobile POS terminal at geographically remote locations with integration to core banking system (CBS)

## **Technology Solution**

An comprehensive and light-weight single integrated unit, Smart Connect, which can securely initiate and process real time financial transactions through POS terminal using GPRS, smart card / magnetic stripe card, biometric, voice-output and integrated reports