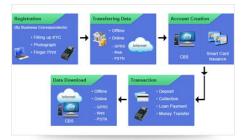

### Sample Screenshot

Offering Remote Banking System

Domain BFSI

Client

Punjab National Bank

Coromandel Infotech India Ltd.

Mount Towers, I & II Floors, 2/4, Mount Poonamallee Road, Manapakkam, Chennai - 600 089 Phone: +91 44 4505 2222 | Fax: +91 44 4505 2211 | www.c2il.com