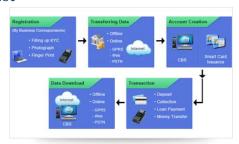

# remote locations with integration to core banking system (CBS)

**Technology Solution** 

**Business Challenge** 

An comprehensive and light-weight single integrated unit, Smart Connect, which can securely initiate and process real time financial transactions through POS terminal using GPRS, smart card / magnetic stripe card, biometric, voice-output and integrated reports