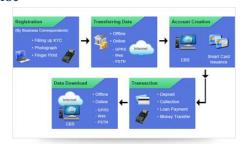

### **Business Challenge**

Carry out secure end-to-end processing of customer account management in both real time and batch using a mobile POS terminal at geographically remote locations with integration to core banking system (CBS)

### **Technology Solution**

An comprehensive and light-weight single integrated unit, Smart Connect, which can securely initiate and process real time financial transactions through POS terminal using GPRS, smart card / magnetic stripe card, biometric, voice-output and integrated reports